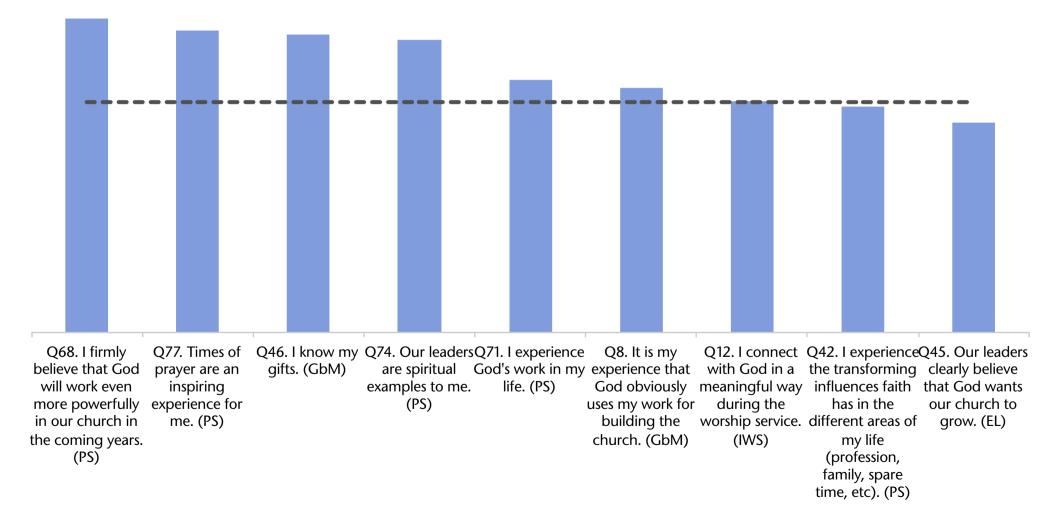

# As a church, what is our experience of God-consciousness?

Out of 24 themes, this one ranks number