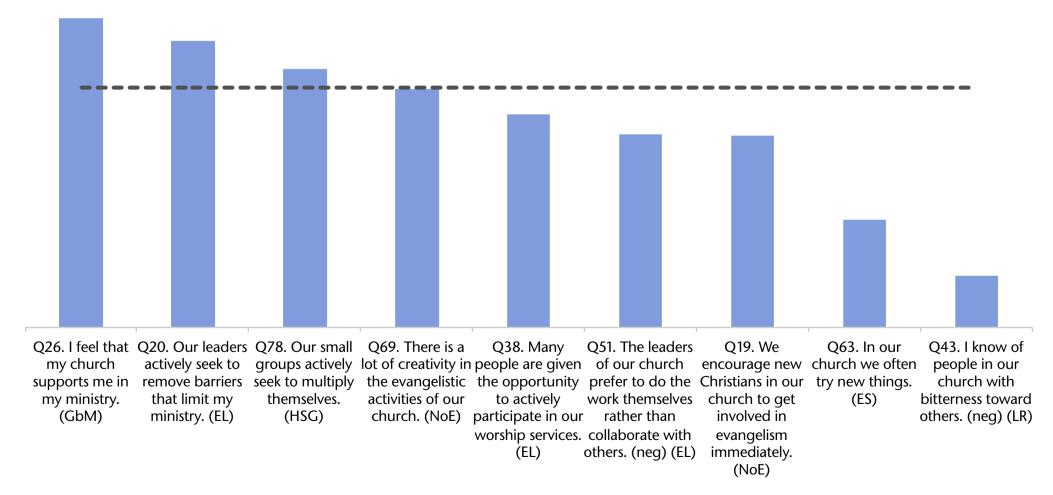

# As a church, what is our experience of God-consciousness?

Out of 24 themes, this one ranks number