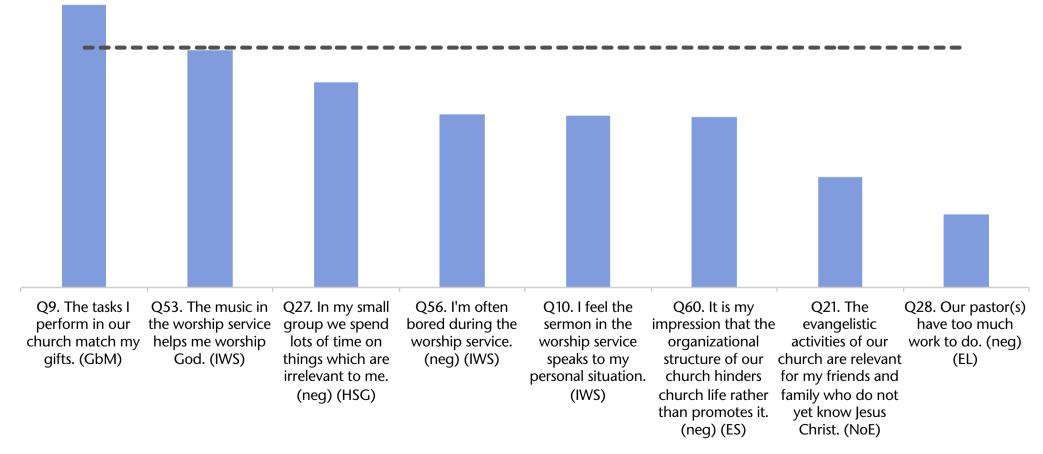

# As a church, what is our experience of pastoral care?

Out of 24 themes, this one ranks number 2