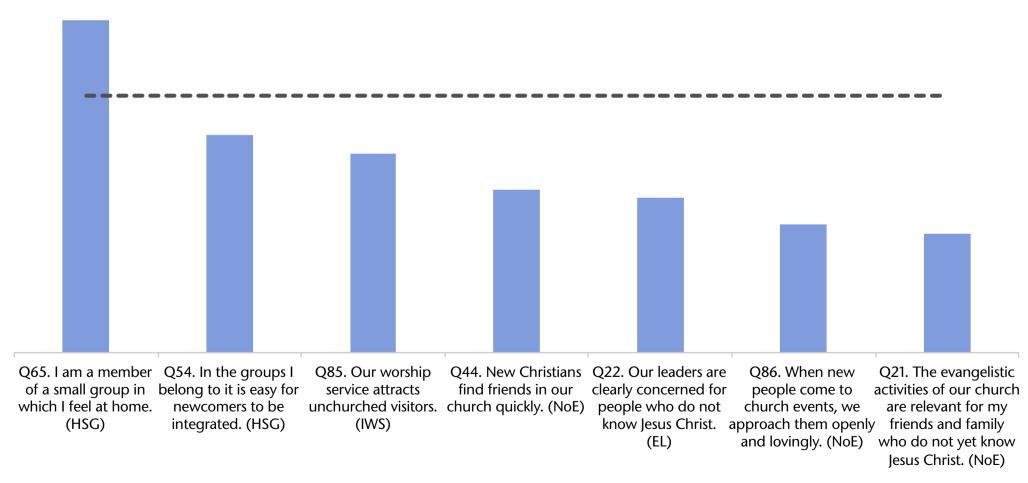

# As a church, what is our experience of welcoming?

Out of 24 themes, this one ranks number 24

24