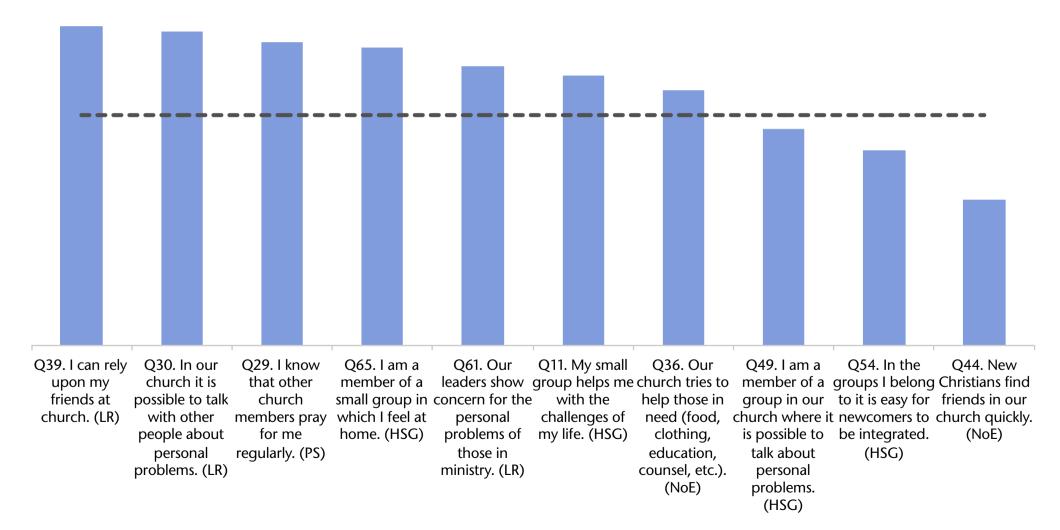

# As a church, what is our experience of pastoral care?

Out of 24 themes, this one ranks number 2