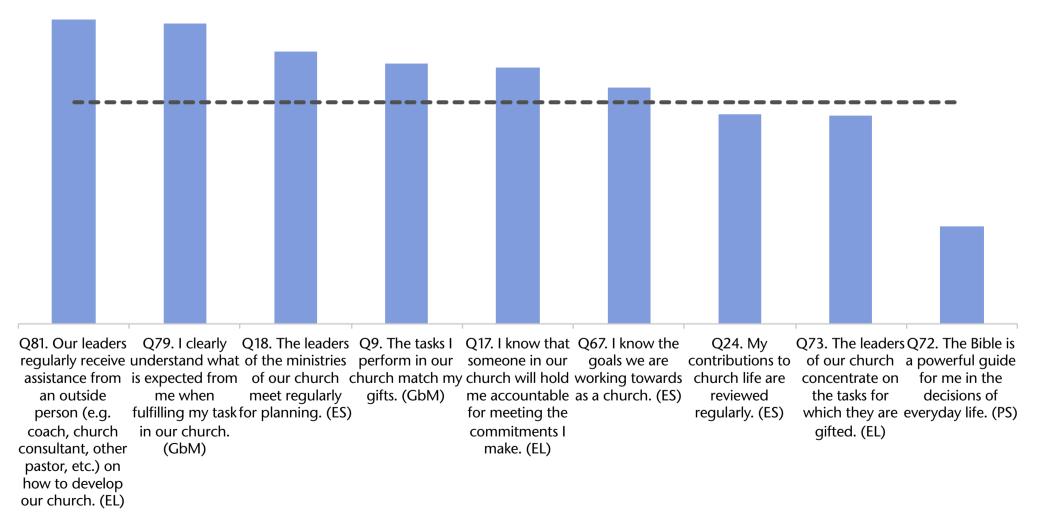

# As a church, what is our experience of accountability?

Out of 24 themes, this one ranks number 3