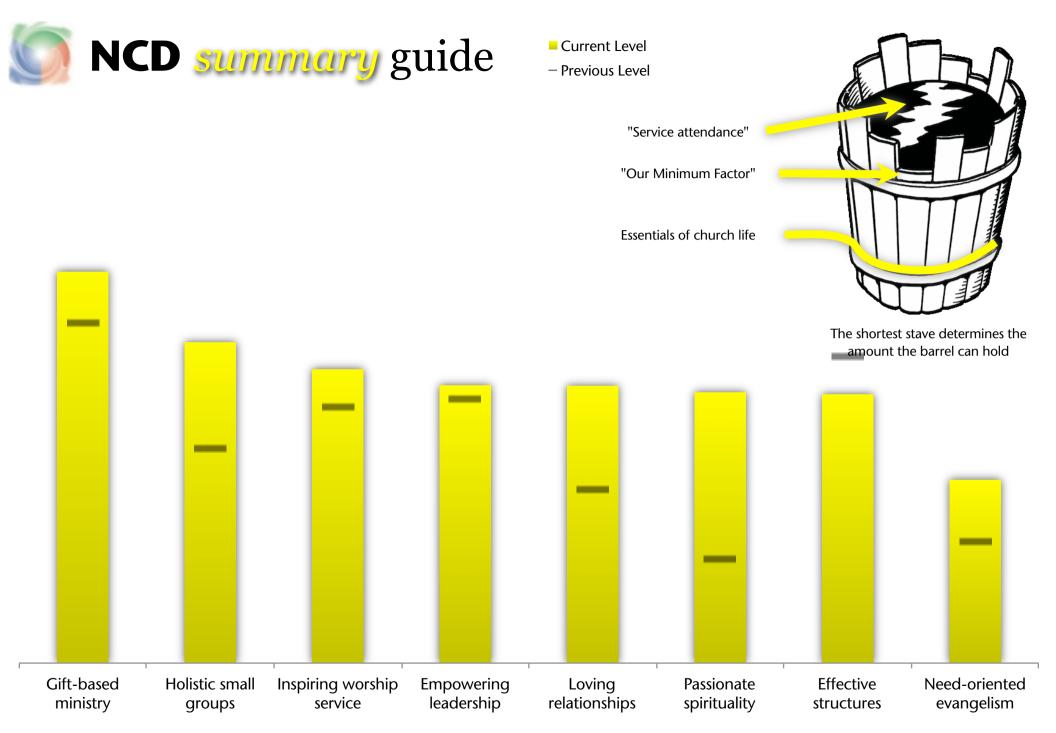

## Natural Church Development summary guide

Page 3 of 4 (page numbers match the full version of this guide)